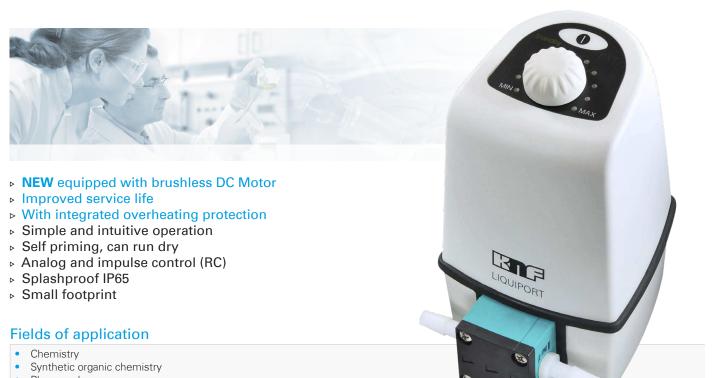

## TRANSFER PUMP FOR LIQUIDS

### LIQUIPORT 100, 1.100

- Pharmacology •
- Adhesives and glue •
- Polymers & polymer coating
- Food technology research

#### Detergents and solvents

### **Functions** S - Version

**RC** - Version Manual operation •

- Manual operation
- Analog control: 0-10 V from 0 to 100% (others on request) •
- Start/Stop through logic control (TTL)

- Output signal fault alarm
- Cable for external control included

- **Technical data**
- Main supply 100-240 V / 50-60 Hz
- Ambient temperature allowed +5 to +40 °C •
- Liquid temperature allowed +5 to +80 °C •
- Maximum viscosity allowed 150 cSt •
- Power consumption 12–16 W

- Protection class IP65
- Dimensions: 130 x 99 x 177 mm
- Weight: 0.8 kg
- Supply with barbed fittings: for tubing ID 8 mm •