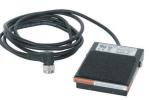

### Footswitch

|                            | ID-Nr. |  |
|----------------------------|--------|--|
| for impulse start and stop | 155872 |  |
|                            |        |  |

Pricing on any accessories shown can be found by keying the part number into the search box on our website. The specifications listed in this brochure are subject to change by the manufacturer and therefore cannot be guaranteed to be correct. If there are aspects of the specification that must be guaranteed, please provide these to our sales team so that details can be confirmed.