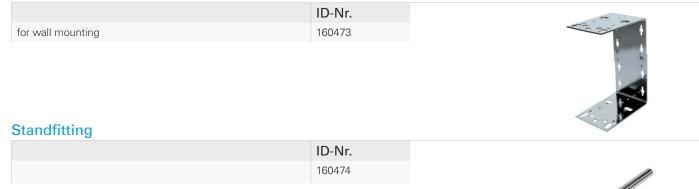

-----|
| KT   | PP        | PTFE covered | FFKM   |
| ТТ   | PVDF      | PTFE covered | FFKM   |
| FT   | PTFE      | PTFE covered | FFKM   |

### **Functions** S - Version

**RC** - Version Manual operation •

- Manual operation
- Analog control: 0-10 V from 0 to 100% (others on request) •
- Start/Stop through logic control (TTL)

- Output signal fault alarm
- Cable for external control included

- **Technical data**
- Main supply 100-240 V / 50-60 Hz
- Ambient temperature allowed +5 to +40 °C •
- Liquid temperature allowed +5 to +80 °C •
- Maximum viscosity allowed 150 cSt •
- Power consumption 12–16 W

- Protection class IP65
- Dimensions: 130 x 99 x 177 mm
- Weight: 0.8 kg
- Supply with barbed fittings: for tubing ID 8 mm •

## ACCESSORIES

### LIQUIPORT 100, 1.100

## Mounting plate



### Footswitch

|                            | ID-Nr. |  |
|----------------------------|--------|--|
| for impulse start and stop | 155872 |  |
|                            |        |  |







Pricing on any accessories shown can be found by keying the part number into the search box on our website. The specifications listed in this brochure are subject to change by the manufacturer and therefore cannot be guaranteed to be correct. If there are aspects of the specification that must be guaranteed, please provide these to our sales team so that details can be confirmed.

# www.wolflabs.co.uk

Tel : 01759 301142 Fax : 01759 301143 sales@wolflabs.co.uk

Please contact us if this literature doesn't answer all your questions.